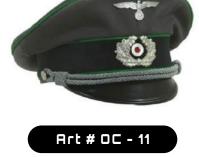

MILITARY OFFICERS / OFFICER CAPS / TWISTED CHIN CAPS-OC- 11 Material . Bullion but can be customized as customer demand

MILITARY OFFICERS / OFFICER CAPS / TWISTED CHIN CAPS-OC- 12 Material . Bullion but can be customized as customer demand