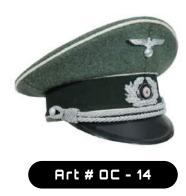

MILITARY OFFICERS / OFFICER CAPS / TWISTED CHIN CAPS-OC- 08

MATERIAL . BULLION BUT CAN BE CUSTOMIZED AS CUSTOMER DEMAND

OFFICER CAPS

MILITARY OFFICERS / OFFICER CAPS / TWISTED CHIN CAPS-OC- 14 Material . Bullion but can be customized as customer demand