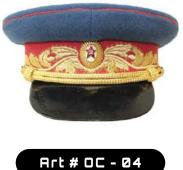

MILITARY OFFICERS / OFFICER CAPS / TWISTED CHIN CAPS-OC- 03 Material . Bullion but can be customized as customer demand

MILITARY OFFICERS / OFFICER CAPS / TWISTED CHIN CAPS-OC- 04 Material . Bullion but can be customized as customer demand