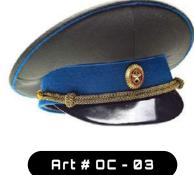

MILITARY OFFICERS / OFFICER CAPS / TWISTED CHIN CAPS-OC- 03 Material . Bullion but can be customized as customer demand

MILITARY OFFICERS / OFFICER CAPS / TWISTED CHIN CAPS-OC- 04 Material . Bullion but can be customized as customer demand