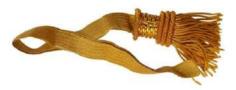

SWORD KNOT

MILITARY UNIFORM SILVER CORDED / SWORD KNOT / DRESS SWORD 168

MATERIAL . BULLION BUT CAN BE CUSTOMIZED AS CUSTOMER DEMAND

Art # WEW - 169

MILITARY UNIFORM SILVER CORDED / SWORD KNOT / DRESS SWORD 169