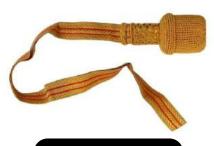

Art # WEW - 174

MILITARY UNIFORM SILVER CORDED / SWORD KNOT / DRESS SWORD 174

MATERIAL . BULLION BUT CAN BE CUSTOMIZED AS CUSTOMER DEMAND

SWORD KNOT

Art # WEW - 175

MILITARY UNIFORM SILVER CORDED / SWORD KNOT / DRESS SWORD 175