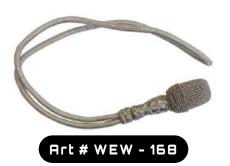

SWORD KNOT

MILITARY UNIFORM SILVER CORDED / SWORD KNOT / DRESS SWORD 168

MATERIAL . BULLION BUT CAN BE CUSTOMIZED AS CUSTOMER DEMAND

Art # WEW - 169

MILITARY UNIFORM SILVER CORDED / SWORD KNOT / DRESS SWORD 169