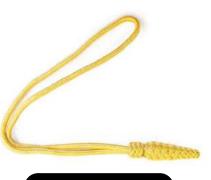

Art # WEW - 174

MILITARY UNIFORM SILVER CORDED / SWORD KNOT / DRESS SWORD 174

MATERIAL . BULLION BUT CAN BE CUSTOMIZED AS CUSTOMER DEMAND

SWORD KNOT

Art # WEW - 175

MILITARY UNIFORM SILVER CORDED / SWORD KNOT / DRESS SWORD 175