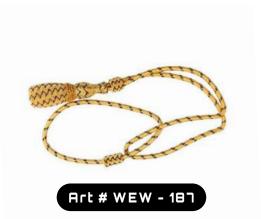

MATERIAL . BULLION BUT CAN BE CUSTOMIZED AS CUSTOMER DEMAND

MILITARY UNIFORM SILVER CORDED / SWORD KNOT / DRESS SWORD 187

MATERIAL . BULLION BUT CAN BE CUSTOMIZED AS CUSTOMER DEMAND