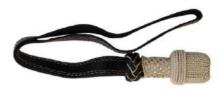

SWORD KNOT

MILITARY UNIFORM SILVER CORDED / SWORD KNOT / DRESS SWORD 168

MATERIAL . BULLION BUT CAN BE CUSTOMIZED AS CUSTOMER DEMAND

Art # WEW - 169

MILITARY UNIFORM SILVER CORDED / SWORD KNOT / DRESS SWORD 169