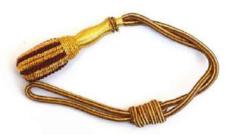

SWORD KNOT

MILITARY UNIFORM SILVER CORDED / SWORD KNOT / DRESS SWORD 168

MATERIAL . BULLION BUT CAN BE CUSTOMIZED AS CUSTOMER DEMAND

Art # WEW - 169

MILITARY UNIFORM SILVER CORDED / SWORD KNOT / DRESS SWORD 169