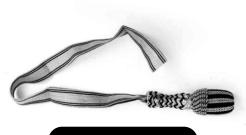

MATERIAL . BULLION BUT CAN BE CUSTOMIZED AS CUSTOMER DEMAND

SWORD KNOT

MILITARY UNIFORM SILVER CORDED / SWORD KNOT / DRESS SWORD 181

MATERIAL . BULLION BUT CAN BE CUSTOMIZED AS CUSTOMER DEMAND

Art # WEW - 182