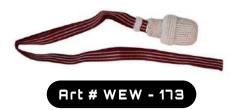

MILITARY UNIFORM SILVER CORDED / SWORD KNOT / DRESS SWORD 171

MATERIAL . BULLION BUT CAN BE CUSTOMIZED AS CUSTOMER DEMAND

MILITARY UNIFORM SILVER CORDED / SWORD KNOT / DRESS SWORD 173

MATERIAL . BULLION BUT CAN BE CUSTOMIZED AS CUSTOMER DEMAND