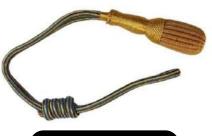

SWORD KNOT

MILITARY UNIFORM SILVER CORDED / SWORD KNOT / DRESS SWORD 168

MATERIAL . BULLION BUT CAN BE CUSTOMIZED AS CUSTOMER DEMAND

Art # WEW - 169

MILITARY UNIFORM SILVER CORDED / SWORD KNOT / DRESS SWORD 169