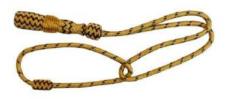

MATERIAL . BULLION BUT CAN BE CUSTOMIZED AS CUSTOMER DEMAND

Art # WEW - 170

MILITARY UNIFORM SILVER CORDED / SWORD KNOT / DRESS SWORD 170

MATERIAL . BULLION BUT CAN BE CUSTOMIZED AS CUSTOMER DEMAND

Art # WEW - 171