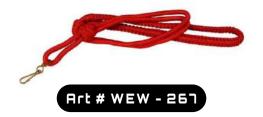

MILITARY UNIFORM / LANYARD / SHOULDER CORD 267

MATERIAL . BULLION BUT CAN BE CUSTOMIZED AS CUSTOMER DEMAND

Art # WEW - 268

MILITARY UNIFORM / LANYARD / SHOULDER CORD 268
MATERIAL. BULLION BUT CAN BE CUSTOMIZED AS CUSTOMER DEMAND