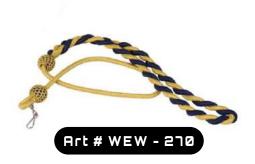

## Art # WEW - 269

MILITARY UNIFORM / LANYARD / SHOULDER CORD 269
MATERIAL . BULLION BUT CAN BE CUSTOMIZED AS CUSTOMER DEMAND

MILITARY UNIFORM / LANYARD / SHOULDER CORD 270

MATERIAL . BULLION BUT CAN BE CUSTOMIZED AS CUSTOMER DEMAND