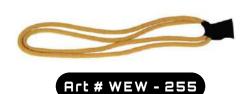

MILITARY UNIFORM / LANYARD / SHOULDER CORD 255
MATERIAL. BULLION BUT CAN BE CUSTOMIZED AS CUSTOMER DEMAND

Art # WEW - 256

MILITARY UNIFORM / LANYARD / SHOULDER CORD 256

MATERIAL. BULLION BUT CAN BE CUSTOMIZED AS CUSTOMER DEMAND