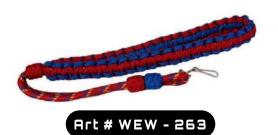

LANYARD

MILITARY UNIFORM / LANYARD / SHOULDER CORD 263

MATERIAL . BULLION BUT CAN BE CUSTOMIZED AS CUSTOMER DEMAND

MILITARY UNIFORM / LANYARD / SHOULDER CORD 264

MATERIAL . BULLION BUT CAN BE CUSTOMIZED AS CUSTOMER DEMAND