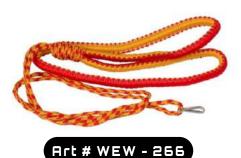

MILITARY UNIFORM / LANYARD / SHOULDER CORD 265
MATERIAL. BULLION BUT CAN BE CUSTOMIZED AS CUSTOMER DEMAND

MILITARY UNIFORM / LANYARD / SHOULDER CORD 266
MATERIAL . BULLION BUT CAN BE CUSTOMIZED AS CUSTOMER DEMAND