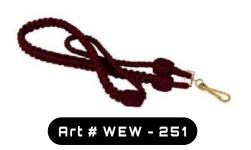

LANYARD

MILITARY UNIFORM / LANYARD / SHOULDER CORD 251

MATERIAL. BULLION BUT CAN BE CUSTOMIZED AS CUSTOMER DEMAND

MILITARY UNIFORM / LANYARD / SHOULDER CORD 252

MATERIAL . BULLION BUT CAN BE CUSTOMIZED AS CUSTOMER DEMAND