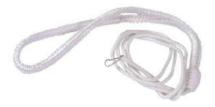

LANYARD

MILITARY UNIFORM / LANYARD / SHOULDER CORD 251

MATERIAL. BULLION BUT CAN BE CUSTOMIZED AS CUSTOMER DEMAND

MILITARY UNIFORM / LANYARD / SHOULDER CORD 252

MATERIAL . BULLION BUT CAN BE CUSTOMIZED AS CUSTOMER DEMAND