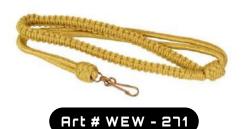

MILITARY UNIFORM / LANYARD / SHOULDER CORD 271

MATERIAL. BULLION BUT CAN BE CUSTOMIZED AS CUSTOMER DEMAND