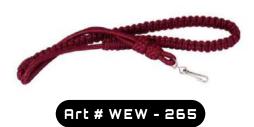

MILITARY UNIFORM / LANYARD / SHOULDER CORD 265
MATERIAL. BULLION BUT CAN BE CUSTOMIZED AS CUSTOMER DEMAND

MILITARY UNIFORM / LANYARD / SHOULDER CORD 266
MATERIAL . BULLION BUT CAN BE CUSTOMIZED AS CUSTOMER DEMAND