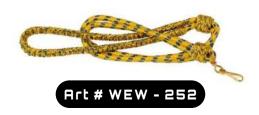

LANYARD

MILITARY UNIFORM / LANYARD / SHOULDER CORD 251

MATERIAL. BULLION BUT CAN BE CUSTOMIZED AS CUSTOMER DEMAND

MILITARY UNIFORM / LANYARD / SHOULDER CORD 252

MATERIAL . BULLION BUT CAN BE CUSTOMIZED AS CUSTOMER DEMAND