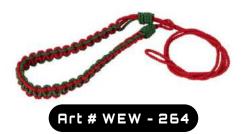

LANYARD

MILITARY UNIFORM / LANYARD / SHOULDER CORD 263

MATERIAL . BULLION BUT CAN BE CUSTOMIZED AS CUSTOMER DEMAND

MILITARY UNIFORM / LANYARD / SHOULDER CORD 264

MATERIAL . BULLION BUT CAN BE CUSTOMIZED AS CUSTOMER DEMAND