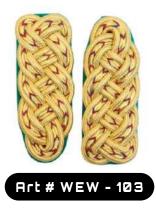

MILITARY UNIFORM EPAULETTE PAIR / SHOULDER BOARDS / DRESS SHOULDER 103

MATERIAL . BULLION BUT CAN BE CUSTOMIZED AS CUSTOMER DEMAND

Art # WEW - 104

MILITARY UNIFORM EPAULETTE PAIR / SHOULDER BOARDS / DRESS SHOULDER 104