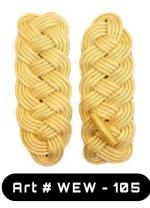

MATERIAL . BULLION BUT CAN BE CUSTOMIZED AS CUSTOMER DEMAND

MILITARY UNIFORM EPAULETTE PAIR / SHOULDER BOARDS / DRESS SHOULDER 105

MATERIAL . BULLION BUT CAN BE CUSTOMIZED AS CUSTOMER DEMAND

Art # WEW - 106