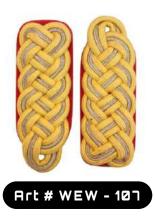

MILITARY UNIFORM EPAULETTE PAIR / SHOULDER BOARDS / DRESS SHOULDER 106

MATERIAL . BULLION BUT CAN BE CUSTOMIZED AS CUSTOMER DEMAND

MILITARY UNIFORM EPAULETTE PAIR / SHOULDER BOARDS / DRESS SHOULDER 107 MATERIAL. BULLION BUT CAN BE CUSTOMIZED AS CUSTOMER DEMAND