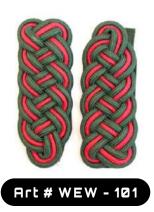

MILITARY UNIFORM EPAULETTE PAIR / SHOULDER BOARDS / DRESS SHOULDER 101

MATERIAL . BULLION BUT CAN BE CUSTOMIZED AS CUSTOMER DEMAND

MILITARY UNIFORM EPAULETTE PAIR / SHOULDER BOARDS / DRESS SHOULDER 102

MATERIAL . BULLION BUT CAN BE CUSTOMIZED AS CUSTOMER DEMAND