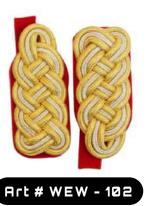

MILITARY UNIFORM EPAULETTE PAIR / SHOULDER BOARDS / DRESS SHOULDER 101

MATERIAL . BULLION BUT CAN BE CUSTOMIZED AS CUSTOMER DEMAND

MILITARY UNIFORM EPAULETTE PAIR / SHOULDER BOARDS / DRESS SHOULDER 102

MATERIAL . BULLION BUT CAN BE CUSTOMIZED AS CUSTOMER DEMAND